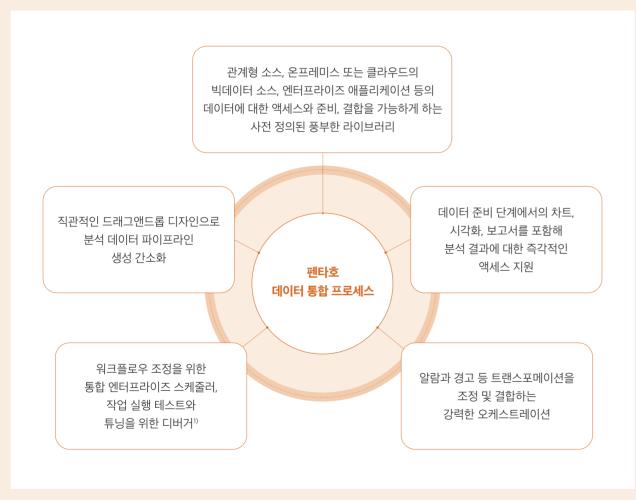

모든 데이터 타입에 대한 광범위한 연계와 고성능 스파크 및 맵리듀스 실행이 가능한 펜타호는 기존 데이터베이스와 새로운 데이터 소스를 통합하는 프로세스를 단순화하고, 가속한다. 펜타 호 데이터 통합 프로세스는 다음과 같은 기능이 포함되어 있다.

1) 디버거(debugger): 트랜스포메이션의 튜닝 및 오류를 바로잡기 위한 디버깅

펜타호를 통한 데이터 통합은 성능을 높이고 빅데이터 소스 통합에 따른 복잡성을 줄여준다. 기 업들은 현재 온프레미스와 클라우드 데이터 관리를 위해 펜타호를 활용하고 있다.